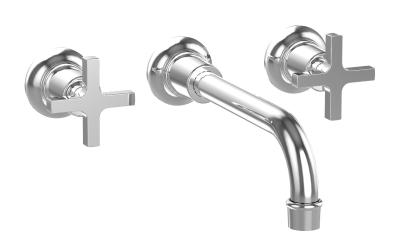

Defining Luxury Since 1959

Wall Lavatory Set with Cross Handles

501-13

## **PRODUCT FEATURES**

- Style: Traditional
- Collection: Hex Modern
- Temperature Controlled By Handles

Cross Handles