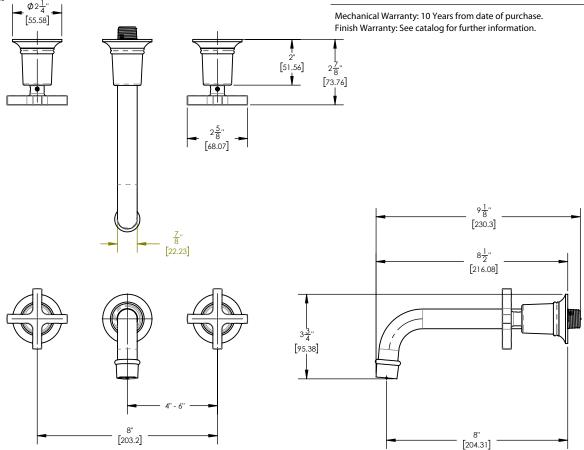

## **TECHNICAL DETAILS**

ADA Compliance: Yes
Deck Thickness Maximum: 2"
Deck Thickness Minimum: 1/8"
Drain Assembly Material: Brass
Fitting Hole Diameter: 1 1/8"
Number of Holes: Three Hole
Number of Handles: Two
Spout Reach: 8"

## WARRANTY